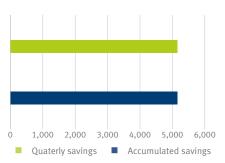

ian and European energy efficiency market demonstrating the positive impact of a major energy efficiency investment in a complex hospital with significant replication potential
- First EEEF equity investment, the City of Orléans biomass
  plant in France; decentralized energy supply for City of
  Orleans using existing district network with heat and
  electricity production (50.826 kWh p.a.); supply of biomass
  within 100 km; long term PPA agreement with EDF

#### **Investments by Partner Institution**

# University Hospital S. Orsola Malpighi 81% Total EUR 39 mio. University of Applied Sciences Munich 2%

## **Investments by Country**



# **Investments by type of Partner Institution**



#### **Investments by Currency and Financial Instrument**



#### CO<sub>2</sub> savings (in tons)



#### NAV by Shareclass (in EUR million)



### Disclaimer

All statistics presented in this report, unless otherwise specified, are based on non-audited figures of the financial model and reporting tool of the European Energy Efficiency Fund. Care has been taken in preparing the financial model and the statistics presented in this report but no representation, warranty or undertaking (express or implied) is given or will be made and no responsibility or liability is or will be accepted by Deutsche Bank AG ("Deutsche Bank") or by

any member of the group of companies controlled by Deutsche Bank AG or by European Energy Efficiency Fund SA, SICAV-SIF or any of their respective officers, directors, employees, servants or agents in relation to or concerning the content, completeness or accura