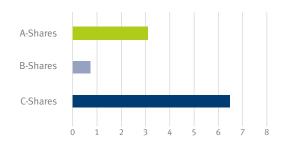

emonstrating the positive impact of a major energy efficiency investment in a complex hospital with significant replication potential
- First EEEF equity investment, the City of Orléans biomass
  plant in France; decentralized energy supply for City of
  Orleans using existing district network with heat and
  electricity production (50.826 kWh p.a.); supply of biomass
  within 100 km; long term PPA agreement with EDF

#### **Investments by Partner Institution**

# University Hospital S. Orsola Malpighi 81% Total EUR 39 mio. University of Applied Sciences Munich 2%

## **Investments by Country**



# **Investments by type of Partner Institution**



#### **Investments by Currency and Financial Instrument**



#### CO<sub>2</sub> savings (in tons)



#### NAV by Shareclass (in EUR million)



### Disclaimer

All statistics presented in this report, unless otherwise specified, are based on non-audited figures of the financial model and reporting tool of the European Energy Efficiency Fund. Care has been taken in preparing the financial model and the statistics presented in this report but no representation, warranty or undertaking (express or implied) is given or will be made and no responsibility or liability is or will be accepted by Deutsche Bank AG ("Deutsche Bank") or by

any member of the group of companies controlled by Deutsche Bank AG or by European Energy Efficiency Fund SA, SICAV-SIF or any of their respective officers, directors, employees, servants or agents in relation to or concerning the content, completeness or accuracy of any information, opinion or other mat