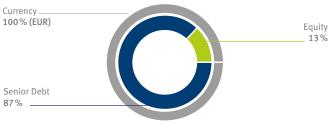

Malpighi; lighthouse project for the Italian and European energy efficiency market demonstrating the positive impact of a major energy efficiency investment in a complex hospital with significant replication potential
- First EEEF equity investment, the City of Orléans biomass
  plant in France; decentralized energy supply for City of
  Orleans using existing district network with heat and
  electricity production (50.826 kWh p.a.); supply of biomass
  within 100 km; long term PPA agreement with EDF

#### **Investments by Partner Institution**

# University Hospital S. Orsola Malpighi 81% Total EUR 39 mio. University of Applied Sciences Munich 2%

## **Investments by Country**



# **Investments by type of Partner Institution**



#### **Investments by Currency and Financial Instrument**



#### CO<sub>2</sub> savings (in tons)



#### NAV by Shareclass (in EUR million)



### Disclaimer

All statistics presented in this report, unless otherwise specified, are based on non-audited figures of the financial model and reporting tool of the European Energy Efficiency Fund. Care has been taken in preparing the financial model and the statistics presented in this report but no representation, warranty or undertaking (express or implied) is given or will be made and no responsibility or liability is or will be accepted by Deutsche Bank AG ("Deutsche Bank") or by

any member of the group of companies controlled by Deutsche Bank AG or by European Energy Efficiency Fund SA, SICAV-SIF or any of their respective officers, directors, employees, servants or agents in relation to or conce